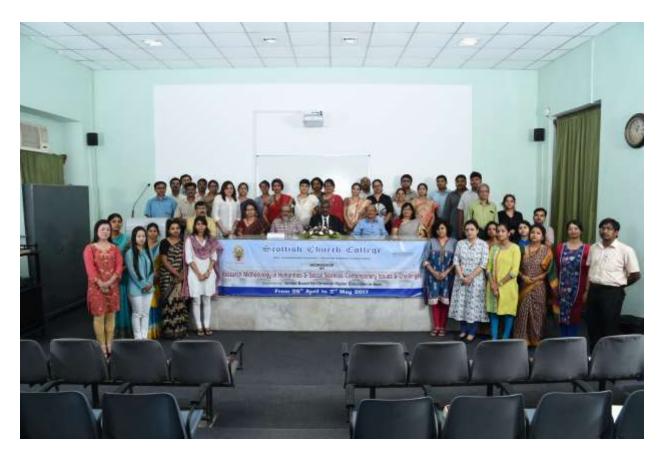

## The Workshop

The College organised a national workshop on the above theme for young college teachers and Phd scholars. There were 24 registered participants of which 7 were from Scottish Church College, kolkata. The rest included participants from various colleges of West Bengal and 2 participants from Saint Joseph's College, Nagaland.

## **Resource Persons:**

- 1. Prof. Hari Shankar Vasudevan, Department of History, University of Calcutta, Kolkata
- 2. Ms. Sharbari Saha, ICFAI, Kolkata
- 3. Prof. K. Aleaz, Department of Theology, Bishop's College, Kolkata
- 4. Prof. Upal Chakraborty, Department of Sociology, Presidency University, Kolkata
- 5. Prof. Samantak Das, Department of Comparative Literature, Jadavpur University, Kolkata
- 6. Prof. Ishita Mukhopadhyay, Department of Women's Studies, University of Calcutta, kolkata
- 7. Prof. Suchandra Ghosh, Department of Ancient Indian History & Culture, University of Calcutta, Kolkata
- 8. Prof Vijay Kumar Gaur, Central Government Training Institute, Kolkata
- 9. Prof. Abhijit Roy, Department of Film Studies, Jadavpur University, Kolkata
- 10. Prof. Tamal Dutta Chowdhury, Department of Economics, University of Calcutta, Kolkata
- 11. Prof. Pradip Basu, Department of Political Science, Presidency University, Kolkata
- 12. Prof. Mou Das Gupta, Department of Sanskrit, University of Calcutta, Kolkata
- 13. Prof. Shyamasree Bhattacharyya, Department of Philosophy, University of Calcutta, Kolkata
- 14. Prof. Sibashis Chatterjee, Department of International Relations, Jadavpur University, Kolkata

## Participants:

| SL N | O. NAME            | COLLEGE                   |  |
|------|--------------------|---------------------------|--|
| 1.   | MOUMI BANERJEE     | SERAMPORE COLLEGE,        |  |
| 2.   | MOUMITA SIL        | JANGHIPARA COLLEGE        |  |
| 3.   | PROMITI CHATTERJEE | WOMEN'S CHRISTIAN COLLEGE |  |

| 4.  | T.E.MARTHA LOTHA      | ST. JOSEPH'S COLLEGE, NAGALAND      |
|-----|-----------------------|-------------------------------------|
| 5.  | MEDONUO PENYU         | ST. JOSEPH'S COLLEGE, NAGALAND      |
| 6.  | SALMA KHATUN          | SAROJINI NAIDU COLLEGE              |
| 7.  | SWETA MONDAL          | SAROJINI NAIDU COLLEGE              |
| 8.  | ATANU GHOSH           | BANKURA CHRISTIAN COLLEGE           |
| 9.  | PAROMITA BANERJEE     | JOGESH CHANDRA COLLEGE              |
| 10. | GODHULI GOSWAMI A     | .P.J.ABDUL KALAM GOVERNMENT COLLEGE |
| 11. | NILOFER KHAN          | VIDYASAGAR COLLEGE                  |
| 12. | ABHISHEK GHOSH        | BAGNAN COLLEGE                      |
| 13. | DIPIKA MITRA          | SURENDRANATH COLLEGE                |
| 14. | TAYANA CHATTERJEE     | ST. PAULS COLLEGE                   |
| 15. | SREYA MITRA           | GURUDAS COLLEGE                     |
| 16. | SUSEN GANGOPADHYAY    | BIJAY KRISHNA GIRLS' COLLEGE        |
| 17. | PRAGATI BANDYOPADHYAY | AL AMIN COLLEGE                     |
| 18. | RIDDHI BHATTACHARYA   | SCOTTISH CHURCH COLLEGE             |
| 19  | SHRIMOYEE GUHA THAKUR | TA (BASU) SCOTTISH CHURCH COLLEGE   |
| 20. | SUSHMITA GONSALVES    | SCOTTISH CHURCH COLLEGE             |
| 21. | SUBHODEEP CHAKRABARTI | SCOTTISH CHURCH COLLEGE             |
| 22. | BIRENDRA SINGH        | SCOTTISH CHURCH COLLEGE             |
| 23. | DEBASHIS GHOSH        | SCOTTISH CHURCH COLLEGE             |
| 24. | APARAJITA CHAKRABORTY | SCOTTISH CHURCH COLLEGE             |
|     |                       |                                     |