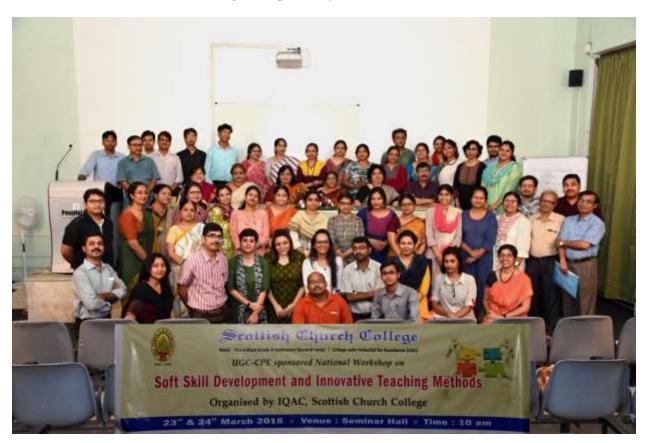

## LIST OF PROFESSIONAL DEVELOPMENT/ADMINISTRATIVE TRAINING PROGRAMS ORGANIZED BY SCOTTISH CHURCH COLLEGE FROM JUNE 2016 TO MAY 2021

| Dates<br>(from-to)<br>(DD-MM-<br>YYYY) | Title of the professional development program organized for teaching staff                                                              | Title of the administrative training program organized for non-teaching staff | No. of participants |
|----------------------------------------|-----------------------------------------------------------------------------------------------------------------------------------------|-------------------------------------------------------------------------------|---------------------|
| 26/04/2017<br>02/05/2017               | UBCHEA- Sponsored national level workshop on Research Methodology in humanities and social sciences: Contemporary issues and challenges | NA                                                                            | 24                  |
| 23/03/2018<br>-<br>24/03/2018          | UGC CPE Sponsored a Two Day National<br>Workshop on "Soft Skill Development and<br>Innovative Teaching Methods"                         | NA                                                                            | 59                  |
| 28/07/2018                             | UGC CPE Sponsored Day-Long Workshop on Use of ICT in Teaching, Learning and Administrative Practices                                    | NA                                                                            | 43                  |
| 17/04/2019                             | NA                                                                                                                                      | Skill Enhancement and<br>Job Specification for<br>Non-Teaching Staff"         | 112                 |
| 21/08/2019                             | UBCHEA sponsored one day workshop on<br>"meeting the challenges for future pedagogy:<br>Development programme for young faculty"        | NA                                                                            | 28                  |
| 25/09/2019<br>-<br>26/09/2019          | UBCHEA sponsored TWO day workshop on<br>"Faculty development for new pedagogies to<br>teach Gen Z:"                                     | NA                                                                            | 43                  |
| 19/12/2019                             | Workshop on Using smart classroom as a part of ICT enabled teaching                                                                     | NA                                                                            | 41                  |
| 5/8/2020                               | Training programme to use college LMS and G-<br>suite enterprise edition for education                                                  | NA                                                                            | 112                 |
| 17/08/2020                             | FDP: Empowering Teaching Through Online<br>Mode :Google classroom & G Meet                                                              | NA                                                                            | 112                 |