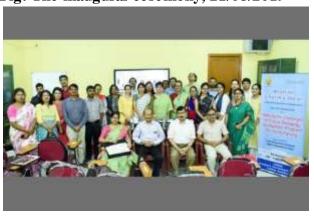

## The Workshop

The College organised a national workshop on the above theme for young college teachers and Phd scholars. There were 24 registered participants of which 7 were from Scottish Church College, kolkata. The rest included participants from various colleges of West Bengal and 2 participants from Saint Joseph's College, Nagaland.

Each participant had to make a presentation on their area of interest which will soon be published in a collection of articles.

We are sure the workshop has been highly useful for the participants. There were interactive sessions everyday in which a lot of questions and observations were raised and related issues were addressed. In our state very few institutions have organised week-long workshop on such

an intriguing subject as research methodology. That way our project has been extremely successful and we hope to do many more such workshops in future.